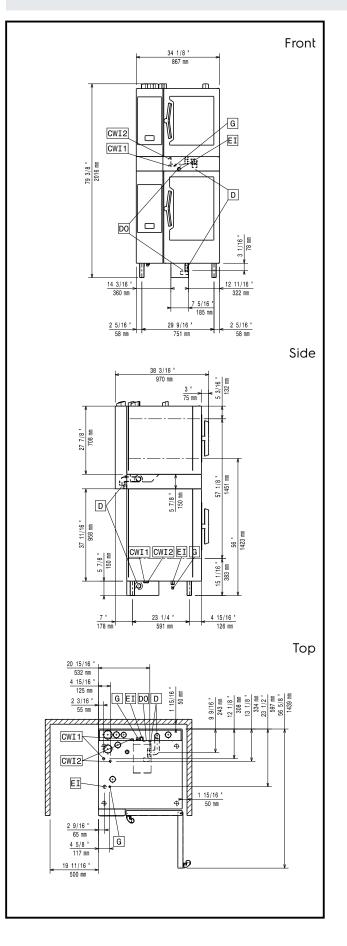

### **Main Features**

- Ideal for saving kitchen space.
- Includes: supports, external panels, flue and water pipes, drain connection and adjustable feet.
- The kit can be mounted on site.
- Typology (gas, electric) must be ordered considering the oven that will be placed at the bottom.

#### Key Information:

| External dimensions,<br>Width:  |         |
|---------------------------------|---------|
| 922623 (STK6111011)             | 867 mm  |
| External dimensions,<br>Depth:  | 895 mm  |
| External dimensions,<br>Height: | 150 mm  |
| Net weight:                     | 47.6 kg |
| Shipping weight:                | 46 kg   |
|                                 |         |